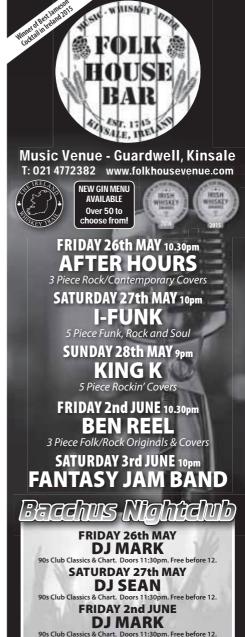

# WHAT'S ON IN KINSALE

FRI 26th MAY ARMADA: The Pure Drop. BACCHUS NIGHTCLUB: DJ Mark, 11.30pm. BLUE HAVEN: Bought & Sold with Clem Buckley, 10pm. CASEYS, KINSALE: Live music COFFEE MORNING: Temperance Hall. In aid of Cancer Services in Cork. DON & BARRY'S HISTORIC STROLL: Tourist Office. 9.15am, 11.15am. FOLKHOUSE: After Hours, 10.30pm. HAMLETS: Alan Murphy, 9pm. **KINSALE GAA:** Annual Golf Classic at Farrangalway. **KINSALE HARBOUR** CRUISES: 2pm & 3pm. SAM'S BAR: Irish Draught & the Whistler. SILENT BANJO: Liffey Lees, 10pm. VISTA: Billy's Piano Bar with Billy Crosbie at the Marina Lounge. Booking essential. SAT 27th MAY ALTRUSA CLUB SPONSORED WALK: Registration 10.30am-11am at Friary Centre. Walk from 11am. ARMADA: Niall O'Sullivan. **BACCHUS NIGHTCLUB:** DJ Sean. 11.30pm.

BANDON CO-OP: Buy 2 Get 1 Free Promotion for Ronseal Fence Life, Until 3rd lune BIUE HAVEN:

Grainne Ryan & Band, 10pm. CASEYS, KINSALE: Phoenix.

DON & BARRY'S HISTORIC STROLL: Tourist Office. 9.15am, 11.15am. FOLKHOUSE: I-Funk, 10pm. HAMLETS: DJ Niall, 10pm. **KINSALE HARBOUR** CRUISES: 2pm & 3pm. **KINSALE WRITING** SCHOOL: Introduction to Creative Writing Workshop at Kinsale Pottery & Art School. 10am to 1pm. OPEN DAY AT OLD HEAD OF KINSALE LIGHTHOUSE: 9.45am-5.30pm. €10, discounts for family groups. Shuttle from Lusitania Monument. SAM'S BAR: The Odd Couple. SILENT BANJO: Lannigan's Ball, 10pm. TRIDENT HOTEL: Easybeats. WHITE HOUSE: Rambling Weavers, 10.30pm.

### SUN 28th MAY

ARMADA: Jamestown, 8pm. BLUE HAVEN: Trad Sessions, 8.30pm. CASEYS, KINSALE: Live music. CLONAKILTY POINT TO POINT: BEAMISH'S FARM. Inchvdonev. First race 2.30pm. DON & BARRY'S HISTORIC STROLL: Tourist Office, 11,15am. FOLKHOUSE: King K, 9pm. **KINSALE BAPTIST** CHURCH: 11am. Temperance Hall. **KINSALE HARBOUR** CRUISES: 2pm & 3pm.