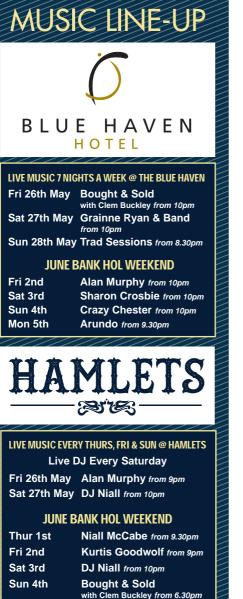

# WHAT'S ON IN KINSALE

FRI 26th MAY ARMADA: The Pure Drop. BACCHUS NIGHTCLUB: DJ Mark, 11.30pm. BLUE HAVEN: Bought & Sold with Clem Buckley, 10pm. CASEYS, KINSALE: Live music COFFEE MORNING: Temperance Hall. In aid of Cancer Services in Cork. DON & BARRY'S HISTORIC STROLL: Tourist Office. 9.15am, 11.15am. FOLKHOUSE: After Hours, 10.30pm. HAMLETS: Alan Murphy, 9pm. **KINSALE GAA:** Annual Golf Classic at Farrangalway. **KINSALE HARBOUR** CRUISES: 2pm & 3pm. SAM'S BAR: Irish Draught & the Whistler. SILENT BANJO: Liffey Lees, 10pm. VISTA: Billy's Piano Bar with Billy Crosbie at the Marina Lounge. Booking essential. SAT 27th MAY ALTRUSA CLUB SPONSORED WALK: Registration 10.30am-11am at Friary Centre. Walk from 11am. ARMADA: Niall O'Sullivan. **BACCHUS NIGHTCLUB:** DJ Sean. 11.30pm.

BANDON CO-OP: Buy 2 Get 1 Free Promotion for Ronseal Fence Life, Until 3rd lune BIUE HAVEN:

Grainne Ryan & Band, 10pm. CASEYS, KINSALE: Phoenix.

DON & BARRY'S HISTORIC STROLL: Tourist Office. 9.15am, 11.15am. FOLKHOUSE: I-Funk, 10pm. HAMLETS: DJ Niall, 10pm. **KINSALE HARBOUR** CRUISES: 2pm & 3pm. **KINSALE WRITING** SCHOOL: Introduction to Creative Writing Workshop at Kinsale Pottery & Art School. 10am to 1pm. OPEN DAY AT OLD HEAD OF KINSALE LIGHTHOUSE: 9.45am-5.30pm. €10, discounts for family groups. Shuttle from Lusitania Monument. SAM'S BAR: The Odd Couple. SILENT BANJO: Lannigan's Ball, 10pm. TRIDENT HOTEL: Easybeats. WHITE HOUSE: Rambling Weavers, 10.30pm.

### SUN 28th MAY

ARMADA: Jamestown, 8pm. BLUE HAVEN: Trad Sessions, 8.30pm. CASEYS, KINSALE: Live music. CLONAKILTY POINT TO POINT: BEAMISH'S FARM. Inchvdonev. First race 2.30pm. DON & BARRY'S HISTORIC STROLL: Tourist Office, 11,15am. FOLKHOUSE: King K, 9pm. **KINSALE BAPTIST** CHURCH: 11am. Temperance Hall. **KINSALE HARBOUR** CRUISES: 2pm & 3pm.

#### MON 29th MAY BLUE HAVEN:

Traditional Irish Music with Arundo, 9.30pm. CASEY'S, KINSALE: Chase the Ace. 9pm. DALTON'S BAR: Trad singalong. DON & BARRY'S HISTORIC STROLL: Tourist Office. 9.15am, 11.15am, KINSALE CHAMBER SUMMER NETWORKING EVENT: 6pm-7.30pm at The Schooner Lounge, Trident Hotel **KINSALE HARBOUR** CRUISES: 2pm & 3pm.

#### **TUES 30th MAY**

**BABY & TODDLER GROUP:** Temperance Hall, 10am-12 noon. BLUE HAVEN: Sonny & Friends, 9.30pm. CASEY'S, KINSALE: Roll the Dice, 6pm. Salsa Beginner's Class, 8pm-9pm. (Upstairs) DALTON'S BAR: Trad singalong. DON & BARRY'S HISTORIC STROLL: Tourist Office 9.15am, 11.15am, **KINSALE ACTIVE RETIRED ASSOCIATION:** Oliver Lynch Tea Dance at Actons. 2.30pm. Adm: €10. **KINSALE HARBOUR** CRUISES: 2pm & 3pm. **KINSALE YOUTH** SUPPORT SERVICES OPEN DAY: 12pm-4pm, Guardwell, 2 Cork Street.

#### WED 31st MAY

ARMADA: The Ferrymen, 8pm. BLUE HAVEN: Niall McCabe, 9.30pm. CASEY'S, KINSALE: Bingo Night, 8.30pm. DALTON'S BAR: Traditional music. DON & BARRY'S HISTORIC STROLL: Tourist Office 9.15am, 11.15am, DRY EYE CLINIC: At Kennedy's Opticians, 2pm - 5.30pm. KINSALE HARBOUR CRUISES: 2pm & 3pm. SAM'S BAR: Dana Burns. WHITE HOUSE: Two of a Kind, 9pm.

## **THUR 1st JUNE**

BLUE HAVEN: Traditional Irish Music with Arundo, 9.30pm. CASEYS, KINSALE: No Frontiers, 9pm. DALTON'S BAR: Traditional music. DON & BARRY'S HISTORIC STROLL: Tourist Office 9.15am, 11.15am, HAMLETS: Niall McCabe, 9.30pm. KINSALE COMMUNITY SCHOOL: Full-time course. Laboratory Techniques. Registration/Info session, 9.30am-12 noon. KINSALF HARBOUR CRUISES: 2pm & 3pm. NINE MARKET STREET: Launching our Burger Night from 6pm. SAM'S BAR: Darren Grimley.